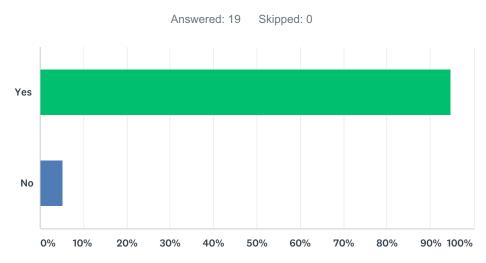

#### Q7 Are you supportive of Peterborough City Council dispersing individuals from an area if an authorised officer is of the opinion that the individual is causing harassment, alarm or distress?

| ANSWER CHOICES | RESPONSES |    |
|----------------|-----------|----|
| Yes            | 94.74%    | 18 |
| No             | 5.26%     | 1  |
| TOTAL          |           | 19 |