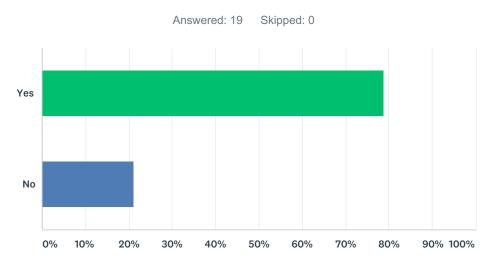

# Q13 Are you supportive of Peterborough City Council prohibiting camping in any public place in the defined area?

| ANSWER CHOICES | RESPONSES |    |
|----------------|-----------|----|
| Yes            | 78.95% 1  | 15 |
| No             | 21.05%    | 4  |
| TOTAL          | 1         | 19 |