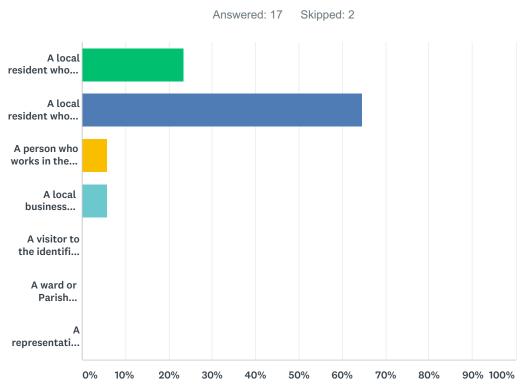

### Q17 Do you have any additional comments?

| ANSWER CHOICES                                                                                                   | RESPONS | SES |
|------------------------------------------------------------------------------------------------------------------|---------|-----|
| A local resident who lives in the identified area shown on the map                                               | 23.53%  | 4   |
| A local resident who lives outside the identified area shown on the map                                          | 64.71%  | 11  |
| A person who works in the identified area shown on the map                                                       | 5.88%   | 1   |
| A local business owner/manager                                                                                   | 5.88%   | 1   |
| A visitor to the identified area shown on the map (e.g. shopper, tourist, on business)                           | 0.00%   | 0   |
| A ward or Parish Councillor                                                                                      | 0.00%   | 0   |
| A representative of a local community or voluntary group (please state the name of the group and postcode below) | 0.00%   | 0   |
| TOTAL                                                                                                            |         | 17  |