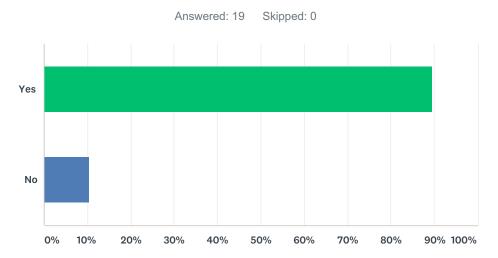

#### Q15 Are you supportive of Peterborough City Council prohibiting adults from being present in a children's playground area unless they are accompanying a child of 14 or under?

| ANSWER CHOICES | RESPONSES |    |
|----------------|-----------|----|
| Yes            | 89.47%    | 17 |
| No             | 10.53%    | 2  |
| TOTAL          |           | 19 |