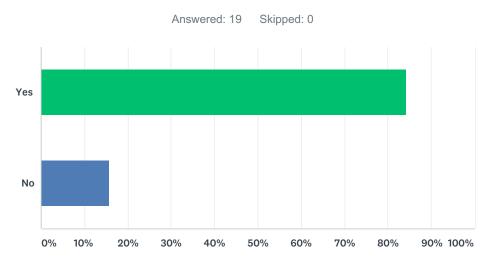

# Q1 Are you supportive of Peterborough City Council extending the designated area for the Woodston PSPO as shown in the map?

| ANSWER CHOICES | RESPONSES |    |
|----------------|-----------|----|
| Yes            | 84.21%    | 16 |
| No             | 15.79%    | 3  |
| TOTAL          |           | 19 |