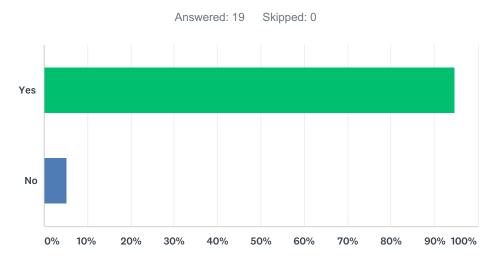

| ANSWER CHOICES | RESPONSES |    |
|----------------|-----------|----|
| Yes            | 89.47%    | 17 |
| No             | 10.53%    | 2  |
| TOTAL          |           | 19 |