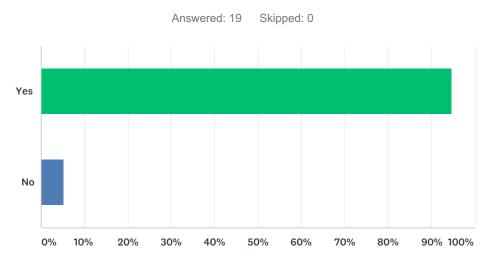

# Q1 Are you supportive of Peterborough City Council extending the designated area for the Woodston PSPO as shown in the map?

| ANSWER CHOICES | RESPONSES |    |
|----------------|-----------|----|
| Yes            | 84.21%    | 16 |
| No             | 15.79%    | 3  |
| TOTAL          |           | 19 |