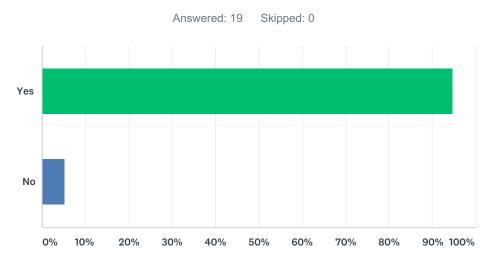

| ANSWER CHOICES | RESPONSES |    |
|----------------|-----------|----|
| Yes            | 94.74%    | 18 |
| No             | 5.26%     | 1  |
| TOTAL          |           | 19 |